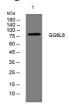

## Images

Western blot analysis of lysates from A549 cells, primary antibody was diluted at 1:1000, 4°C overnight

Storage -20°C for 1 year

> 501 Changsheng S Rd, Nanhu Dist, Jiaxing, Zhejiang, China Tel: 86 21 31007137 | E-mail: save@bt-laboratory.com | www.bt-laboratory.com