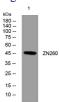

# Images

Western blot analysis of lysates from 293T cells, primary antibody was diluted at 1:1000, 4°C overnight