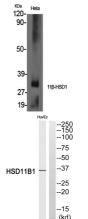

Western Blot analysis of various cells using 11 $\beta$ -HSD1 Polyclonal Antibody

Western blot analysis of HSD11B1 Antibody. The lane on the right is blocked with the HSD11B1 peptide.