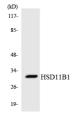

#### **Images**

Western blot analysis of the lysates from HUVECcells using HSD11B1 antibody.

Western Blot analysis of Hela cells using 11β-HSD1 Polyclonal Antibody

Immunohistochemistryt analysis of paraffin-embedded human breast carcinoma, using HSD11B1 Antibody. The lane on the right is blocked with the HSD11B1 peptide.