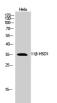

#### **Images**

Western blot analysis of the lysates from HUVECcells using HSD11B1 antibody.

Western Blot analysis of Hela cells using 11β-HSD1 Polyclonal Antibody

Immunohistochemistryt analysis of paraffin-embedded human breast carcinoma, using HSD11B1 Antibody. The lane on the right is blocked with the HSD11B1 peptide.