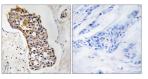

#### **Images**

Western blot analysis of the lysates from HUVECcells using HSD11B1 antibody.

Western Blot analysis of Hela cells using 11β-HSD1 Polyclonal Antibody

Immunohistochemistryt analysis of paraffin-embedded human breast carcinoma, using HSD11B1 Antibody. The lane on the right is blocked with the HSD11B1 peptide.