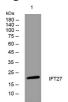

#### **Images**

Western blot analysis of lysates from 293T cells, primary antibody was diluted at 1:1000, 4°C overnight