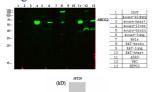

# Images

Western Blot analysis of various cells using primary antibody diluted at 1:1000(4°C overnight). Secondary antibody:Goat Anti-rabbit IgG IRDye 800( diluted at 1:5000, 25°C, 1 hour)

Western Blot analysis of HT29 cells using ABCG2 Polyclonal Antibody

Western Blot analysis of various cells using ABCG2 Polyclonal Antibody