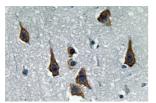

Immunohistochemistry analysis of paraffin-embedded human brain, using ABCG2 Antibody. The picture on the right is blocked with the ABCG2 peptide.

Western blot analysis of lysate from HT-29 cells, using ABCG2 antibody .