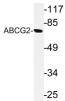

# Images

Western Blot analysis of various cells using primary antibody diluted at 1:1000(4°C overnight). Secondary antibody:Goat Anti-rabbit IgG IRDye 800( diluted at 1:5000, 25°C, 1 hour)

Western Blot analysis of HT29 cells using ABCG2 Polyclonal Antibody

Immunohistochemistry analysis of paraffin-embedded human brain, using ABCG2 Antibody. The picture on the right is blocked with the ABCG2 peptide.

Western blot analysis of lysate from HT-29 cells, using ABCG2 antibody .