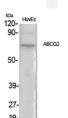

# Images

Western Blot analysis of various cells using primary antibody diluted at 1:1000(4°C overnight). Secondary antibody:Goat Anti-rabbit IgG IRDye 800( diluted at 1:5000, 25°C, 1 hour)

Western Blot analysis of HT29 cells using ABCG2 Polyclonal Antibody

Western Blot analysis of various cells using ABCG2 Polyclonal Antibody