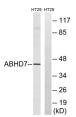

## **Images**

Western blot analysis of the lysates from HeLa cells using ABHD7 antibody.

Western Blot analysis of various cells using ABHD7 Polyclonal Antibody diluted at 1:500

Western blot analysis of lysates from HT-29 cells, using ABHD7 Antibody. The lane on the right is blocked with the synthesized peptide.