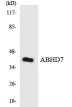

## **Images**

Western blot analysis of the lysates from HeLa cells using ABHD7 antibody.

Western Blot analysis of various cells using ABHD7 Polyclonal Antibody diluted at 1:500

Western blot analysis of lysates from HT-29 cells, using ABHD7 Antibody. The lane on the right is blocked with the synthesized peptide.