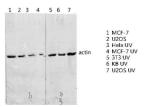

Western blot analysis of various lysis using Actin Polyclonal Antibody diluted at 1:2000. Secondary antibody was diluted at 1:20000

Western blot analysis of lysates from HeLa cells, using Actin-pan Antibody. The lane on the right is blocked with the synthesized peptide.