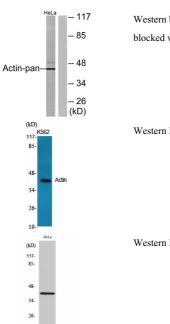

Western blot analysis of various lysis using Actin Polyclonal Antibody diluted at 1:2000. Secondary antibody was diluted at 1:20000

Western blot analysis of lysates from HeLa cells, using Actin-pan Antibody. The lane on the right is blocked with the synthesized peptide.

Western Blot analysis of various cells using Actin Polyclonal Antibody diluted at 1:2000

Western Blot analysis of HeLa cells using Actin Polyclonal Antibody diluted at 1:2000