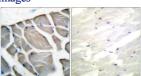

#### Image

Immunohistochemistry analysis of paraffin-embedded human skeletal muscle tissue, using Actin-pan Antibody. The picture on the right is blocked with the synthesized peptide.

Western blot analysis of various lysis using Actin Polyclonal Antibody diluted at 1:2000. Secondary antibody was diluted at 1:20000