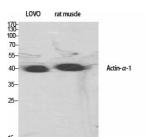

## Images

Western Blot analysis of various cells using Actin  $\alpha 1$  Polyclonal Antibody diluted at 1:500  $\,$ 

Western Blot analysis of HEPG2-UV cells using Actin  $\alpha 1$  Polyclonal Antibody diluted at 1:500