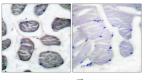

Immunohistochemistry analysis of paraffin-embedded human muscle tissue, using Actin-alpha-1 Antibody. The picture on the right is blocked with the synthesized peptide.

Western blot analysis of lysates from rat muscle cells, using Actin-alpha-1 Antibody. The lane on the right is blocked with the synthesized peptide.