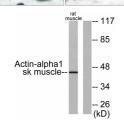

Immunohistochemistry analysis of paraffin-embedded human muscle tissue, using Actin-alpha-1 Antibody. The picture on the right is blocked with the synthesized peptide.

Western blot analysis of lysates from rat muscle cells, using Actin-alpha-1 Antibody. The lane on the right is blocked with the synthesized peptide.