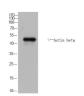

# **Images**

Western Blot analysis of Drosophilidae cells using Actin beta rabbit pAb(Drosophilidae). Secondary antibody was diluted at 1:20000