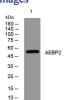

# Images

Western blot analysis of lysates from THP-1 cells, primary antibody was diluted at 1:1000, 4°C overnight