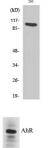

Western Blot analysis of various cells using Ah Receptor Polyclonal Antibody

Western blot analysis of the lysates from HT-29 cells using AhR antibody.

Immunohistochemistry analysis of paraffin-embedded human breast carcinoma tissue, using AhR Antibody. The picture on the right is blocked with the synthesized peptide.