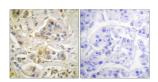

Western Blot analysis of various cells using Ah Receptor Polyclonal Antibody

Western blot analysis of the lysates from HT-29 cells using AhR antibody.

Immunohistochemistry analysis of paraffin-embedded human breast carcinoma tissue, using AhR Antibody. The picture on the right is blocked with the synthesized peptide.