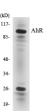

Western Blot analysis of various cells using Ah Receptor Polyclonal Antibody

Western blot analysis of the lysates from HT-29 cells using AhR antibody.

Immunohistochemistry analysis of paraffin-embedded human breast carcinoma tissue, using AhR Antibody. The picture on the right is blocked with the synthesized peptide.