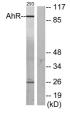

# Images

Western blot analysis of lysates from 293 cells, using AhR Antibody. The lane on the right is blocked with the synthesized peptide.

Immunofluorescence analysis of HeLa cells, using AhR Antibody. The picture on the right is blocked with the synthesized peptide.

Western Blot analysis of various cells using Ah Receptor Polyclonal Antibody

Western blot analysis of the lysates from HT-29 cells using AhR antibody.

Immunohistochemistry analysis of paraffin-embedded human breast carcinoma tissue, using AhR Antibody. The picture on the right is blocked with the synthesized peptide.