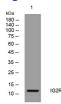

## Images

Storage -20°C for 1 year

Western blot analysis of lysates from Hela cells, primary antibody was diluted at 1:1000, 4°C overnight

501 Changsheng S Rd, Nanhu Dist, Jiaxing, Zhejiang, China

Tel: 86 21 31007137 | E-mail: save@bt-laboratory.com | www.bt-laboratory.com