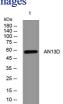

## Images

Western blot analysis of lysates from Jarkat cells, primary antibody was diluted at 1:1000, 4°C overnight