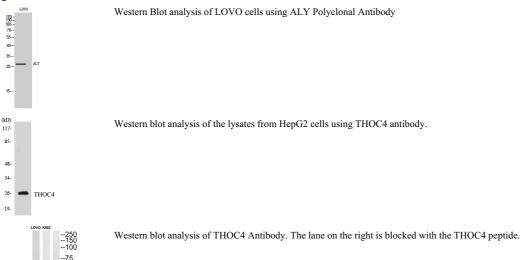

s reactivity Human, Mouse, Rat

Clonality Polyclonal

Recommended application WB, ELISA

Concentration 1 mg/ml

Full name ALY Antibody

Synonyms ALYREF; ALY; BEF; THOC4; THO complex subunit 4; Tho4; Ally of AML-1 and LEF-1; Aly/REF

export factor; Transcriptional coactivator Aly/REF; bZIP-enhancing factor BEF

This product is for research use only, not for use in human, therapeutic or diagnostic procedure.

### Background

The Aly/REF export factor encoded by ALYREF is a heat stable, nuclear protein and functions as a molecular chaperone. It is thought to regulate dimerization, DNA binding, and transcriptional activity of basic region-leucine zipper (bZIP) proteins.

### **Recommended Dilution**

WB: 1: 500 - 1: 2000 ELISA: 1: 10000

Not yet tested in other applications.

#### **Images**



## Storage

-20°C for one year

501 Changsheng S Rd, Nanhu Dist, Jiaxing, Zhejiang, China Tel: 86 21 31007137 | E-mail: save@bt-laboratory.com | www.bt-laboratory.com