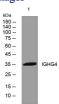

# Images

Western blot analysis of lysates from KB cells, primary antibody was diluted at 1:1000, 4°C overnight