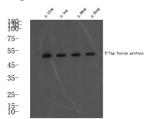

#### **Images**

Western blot analysis of E-Tag fusion protein at 0.05-0.15ug,  $4^{\circ}$ C overnight, secondary antibody was diluted at 1:10000,  $37^{\circ}$ C 1hour.