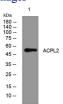

# Images

Western blot analysis of lysates from HpeG2 cells, primary antibody was diluted at 1:1000, 4°C overnight