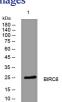

# Images

Western blot analysis of lysates from CACO2 cells, primary antibody was diluted at 1:1000, 4°C overnight