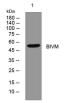

#### Images

Western blot analysis of lysates from MDA-MB cells, primary antibody was diluted at 1:1000, 4°C overnight

Storage -20°C for 1 year

> 501 Changsheng S Rd, Nanhu Dist, Jiaxing, Zhejiang, China Tel: 86 21 31007137 | E-mail: save@bt-laboratory.com | www.bt-laboratory.com