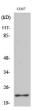

#### **Images**

Immunohistochemistry analysis of paraffin-embedded human breast carcinoma tissue, using BAD Antibody. The picture on the right is blocked with the synthesized peptide.

Western Blot analysis of COS7 cells using Bad Polyclonal Antibody