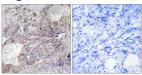

#### **Images**

Immunohistochemistry analysis of paraffin-embedded human breast carcinoma tissue, using BAD Antibody. The picture on the right is blocked with the synthesized peptide.

Western Blot analysis of COS7 cells using Bad Polyclonal Antibody