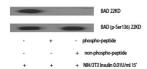

Western blot analysis of lysates from 293 cells, treated with Forskolin, using BAD Antibody. The lane on the right is blocked with the synthesized peptide.

Western Blot analysis of various cells using Bad Polyclonal Antibody