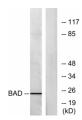

Western blot analysis of lysates from 293 cells, treated with Forskolin, using BAD Antibody. The lane on the right is blocked with the synthesized peptide.

Western Blot analysis of various cells using Bad Polyclonal Antibody