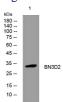

## Images

Western blot analysis of lysates from Jarkat cells, primary antibody was diluted at 1:1000, 4°C overnight