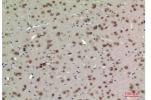

#### **Images**

Western blot analysis of lysate from K562 cells, using BMAL1 Antibody.

 $Immun ohistochemical\ analysis\ of\ paraffin-embedded\ rat-brain,\ antibody\ was\ diluted\ at\ 1:100$ 

Western Blot analysis of K562 cells using BMAL1 Polyclonal Antibody. Secondary antibody was diluted at 1:20000 cells nucleus.

 $Immun ohistochemical\ analysis\ of\ paraffin-embedded\ rat-brain,\ antibody\ was\ diluted\ at\ 1:100$ 

 $Immun ohistochemical\ analysis\ of\ paraffin-embedded\ rat-brain,\ antibody\ was\ diluted\ at\ 1:100$ 