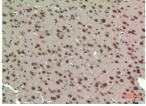

#### **Images**

Western blot analysis of lysate from K562 cells, using BMAL1 Antibody.

 $Immun ohistochemical\ analysis\ of\ paraffin-embedded\ rat-brain,\ antibody\ was\ diluted\ at\ 1:100$ 

Western Blot analysis of K562 cells using BMAL1 Polyclonal Antibody. Secondary antibody was diluted at 1:20000 cells nucleus.

 $Immun ohistochemical\ analysis\ of\ paraffin-embedded\ rat-brain,\ antibody\ was\ diluted\ at\ 1:100$ 

 $Immun ohistochemical\ analysis\ of\ paraffin-embedded\ rat-brain,\ antibody\ was\ diluted\ at\ 1:100$ 