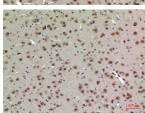

#### **Images**

Western blot analysis of lysate from K562 cells, using BMAL1 Antibody.

 $Immun ohistochemical\ analysis\ of\ paraffin-embedded\ rat-brain,\ antibody\ was\ diluted\ at\ 1:100$ 

Western Blot analysis of K562 cells using BMAL1 Polyclonal Antibody. Secondary antibody was diluted at 1:20000 cells nucleus.

 $Immun ohistochemical\ analysis\ of\ paraffin-embedded\ rat-brain,\ antibody\ was\ diluted\ at\ 1:100$ 

 $Immun ohistochemical\ analysis\ of\ paraffin-embedded\ rat-brain,\ antibody\ was\ diluted\ at\ 1:100$ 