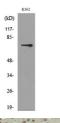

#### **Images**

Western blot analysis of lysate from K562 cells, using BMAL1 Antibody.

 $Immun ohistochemical\ analysis\ of\ paraffin-embedded\ rat-brain,\ antibody\ was\ diluted\ at\ 1:100$ 

Western Blot analysis of K562 cells using BMAL1 Polyclonal Antibody. Secondary antibody was diluted at 1:20000 cells nucleus.