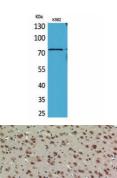

#### **Images**

Western blot analysis of lysate from K562 cells, using BMAL1 Antibody.

 $Immun ohistochemical\ analysis\ of\ paraffin-embedded\ rat-brain,\ antibody\ was\ diluted\ at\ 1:100$ 

Western Blot analysis of K562 cells using BMAL1 Polyclonal Antibody. Secondary antibody was diluted at 1:20000 cells nucleus.