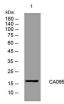

## Images

Western blot analysis of lysates from HEK293 cells, primary antibody was diluted at 1:1000, 4°C overnight

Storage -20°C for 1 year

> 501 Changsheng S Rd, Nanhu Dist, Jiaxing, Zhejiang, China Tel: 86 21 31007137 | E-mail: save@bt-laboratory.com | www.bt-laboratory.com