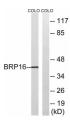

Western blot analysis of lysates from COLO cells, using BRP16 Antibody. The lane on the right is blocked with the synthesized peptide.