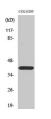

## Images

Western Blot analysis of various cells using Brp16 Polyclonal Antibody

Immunohistochemistry analysis of paraffin-embedded human lung carcinoma tissue, using BRP16 Antibody. The picture on the right is blocked with the synthesized peptide.