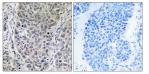

## Images

Western Blot analysis of various cells using Brp16 Polyclonal Antibody

Immunohistochemistry analysis of paraffin-embedded human lung carcinoma tissue, using BRP16 Antibody. The picture on the right is blocked with the synthesized peptide.