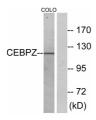

Western blot analysis of lysates from COLO cells, using CEBPZ Antibody. The lane on the right is blocked with the synthesized peptide.