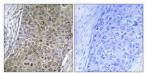

# **Images**

Western Blot analysis of various cells using C/EBP  $\zeta$  Polyclonal Antibody cells nucleus.

Immunohistochemical analysis of paraffin-embedded Human breast cancer. Antibody was diluted at  $1:100(4^{\circ} \text{ overnight})$ . High-pressure and temperature Tris-EDTA,pH8.0 was used for antigen retrieval. Negetive contrl (right) obtaned from antibody was pre-absorbed by immunogen peptide.