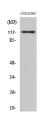

# **Images**

Western Blot analysis of various cells using C/EBP  $\zeta$  Polyclonal Antibody cells nucleus.

Immunohistochemical analysis of paraffin-embedded Human breast cancer. Antibody was diluted at  $1:100(4^{\circ} \text{ overnight})$ . High-pressure and temperature Tris-EDTA,pH8.0 was used for antigen retrieval. Negetive contrl (right) obtaned from antibody was pre-absorbed by immunogen peptide.