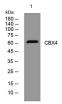

#### Images

Western blot analysis of lysates from HuvEc cells, primary antibody was diluted at 1:1000, 4°C overnight

Storage -20°C for 1 year

> 501 Changsheng S Rd, Nanhu Dist, Jiaxing, Zhejiang, China Tel: 86 21 31007137 | E-mail: save@bt-laboratory.com | www.bt-laboratory.com