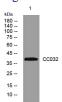

# Images

Western blot analysis of lysates from DU145 cells, primary antibody was diluted at 1:1000, 4°C overnight