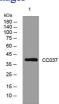

## Images

Western blot analysis of lysates from Hela cells, primary antibody was diluted at 1:1000, 4°C overnight