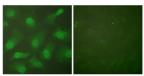

Immunohistochemistry analysis of paraffin-embedded human brain tissue, using CSE1L Antibody. The picture on the right is blocked with the synthesized peptide.

 $Immun of luorescence\ analysis\ of\ HeLa\ cells,\ using\ CSE1L\ Antibody.\ The\ picture\ on\ the\ right\ is\ blocked\ with\ the\ synthesized\ peptide.$ 