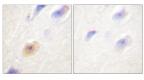

Immunohistochemistry analysis of paraffin-embedded human brain tissue, using CSE1L Antibody. The picture on the right is blocked with the synthesized peptide.

 $Immun of luorescence\ analysis\ of\ HeLa\ cells,\ using\ CSE1L\ Antibody.\ The\ picture\ on\ the\ right\ is\ blocked\ with\ the\ synthesized\ peptide.$ 