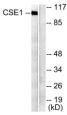

### **Images**

Western Blot analysis of various cells using CAS Polyclonal Antibody diluted at 1:2000

Western blot analysis of lysates from 293 cells, using CSE1L Antibody. The lane on the right is blocked with the synthesized peptide.