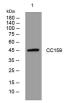

#### Images

Western blot analysis of lysates from HCT116 cells, primary antibody was diluted at 1:1000, 4°C overnight

Storage -20°C for 1 year

> 501 Changsheng S Rd, Nanhu Dist, Jiaxing, Zhejiang, China Tel: 86 21 31007137 | E-mail: save@bt-laboratory.com | www.bt-laboratory.com