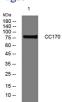

# Images

Western blot analysis of lysates from K562 cells, primary antibody was diluted at 1:1000, 4°C overnight