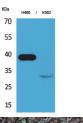

#### Images

Immunohistochemical analysis of paraffin-embedded human-liver, antibody was diluted at 1:100

Immunohistochemical analysis of paraffin-embedded human-colon, antibody was diluted at 1:100

Western Blot analysis of H460, K562 cells using Cathepsin L Polyclonal Antibody. Secondary antibody was diluted at 1:20000