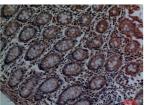

#### Images

Immunohistochemical analysis of paraffin-embedded human-liver, antibody was diluted at 1:100

Immunohistochemical analysis of paraffin-embedded human-colon, antibody was diluted at 1:100

Western Blot analysis of H460, K562 cells using Cathepsin L Polyclonal Antibody. Secondary antibody was diluted at 1:20000

 $Immun ohistochemical\ analysis\ of\ paraffin-embedded\ human-colon,\ antibody\ was\ diluted\ at\ 1:100$ 

 $Immun ohistochemical\ analysis\ of\ paraffin-embedded\ human-liver,\ antibody\ was\ diluted\ at\ 1:100$ 