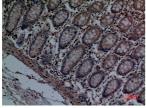

#### Images

Immunohistochemical analysis of paraffin-embedded human-liver, antibody was diluted at 1:100

Immunohistochemical analysis of paraffin-embedded human-colon, antibody was diluted at 1:100

Western Blot analysis of H460, K562 cells using Cathepsin L Polyclonal Antibody. Secondary antibody was diluted at 1:20000

 $Immun ohistochemical\ analysis\ of\ paraffin-embedded\ human-colon,\ antibody\ was\ diluted\ at\ 1:100$ 

 $Immun ohistochemical\ analysis\ of\ paraffin-embedded\ human-liver,\ antibody\ was\ diluted\ at\ 1:100$ 