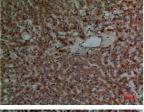

#### Images

Immunohistochemical analysis of paraffin-embedded human-liver, antibody was diluted at 1:100

Immunohistochemical analysis of paraffin-embedded human-colon, antibody was diluted at 1:100

Western Blot analysis of H460, K562 cells using Cathepsin L Polyclonal Antibody. Secondary antibody was diluted at 1:20000

 $Immun ohistochemical\ analysis\ of\ paraffin-embedded\ human-colon,\ antibody\ was\ diluted\ at\ 1:100$ 

 $Immun ohistochemical\ analysis\ of\ paraffin-embedded\ human-liver,\ antibody\ was\ diluted\ at\ 1:100$ 