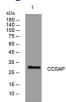

#### Images

Western blot analysis of lysates from SH-SY5Y cells, primary antibody was diluted at 1:1000, 4°C overnight

Storage -20°C for 1 year

> 501 Changsheng S Rd, Nanhu Dist, Jiaxing, Zhejiang, China Tel: 86 21 31007137 | E-mail: save@bt-laboratory.com | www.bt-laboratory.com