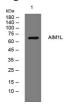

## Images

Western blot analysis of lysates from PC-12 cells, primary antibody was diluted at 1:1000, 4°C overnight

Storage -20°C for 1 year

> 501 Changsheng S Rd, Nanhu Dist, Jiaxing, Zhejiang, China Tel: 86 21 31007137 | E-mail: save@bt-laboratory.com | www.bt-laboratory.com