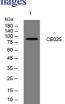

# Images

Western blot analysis of lysates from 3T3 cells, primary antibody was diluted at 1:1000, 4°C overnight