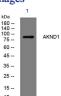

## Images

Western blot analysis of lysates from HuvEc cells, primary antibody was diluted at 1:1000, 4°C overnight