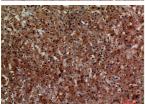

# Images

Immunohistochemical analysis of paraffin-embedded mouse-liver, antibody was diluted at 1:100

Immunohistochemical analysis of paraffin-embedded human-liver, antibody was diluted at 1:100

Western blot analysis of lysate from 293 cells, using CD276 Antibody.

 $Immun ohistochemical\ analysis\ of\ paraffin-embedded\ human-liver,\ antibody\ was\ diluted\ at\ 1:100$ 

Storage -20°C for one year

501 Changsheng S Rd, Nanhu Dist, Jiaxing, Zhejiang, China Tel: 86 21 31007137 | E-mail: save@bt-laboratory.com | www.bt-laboratory.com