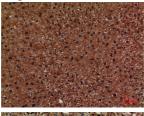

# Images

Immunohistochemical analysis of paraffin-embedded mouse-liver, antibody was diluted at 1:100

Immunohistochemical analysis of paraffin-embedded human-liver, antibody was diluted at 1:100

Western blot analysis of lysate from 293 cells, using CD276 Antibody.

Western Blot analysis of 293 cells using CD276 Polyclonal Antibody. Secondary antibody was diluted at 1:20000

 $Immun ohistochemical\ analysis\ of\ paraffin-embedded\ mouse-liver,\ antibody\ was\ diluted\ at\ 1:100$ 