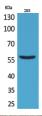

# Images

Immunohistochemical analysis of paraffin-embedded mouse-liver, antibody was diluted at 1:100

Immunohistochemical analysis of paraffin-embedded human-liver, antibody was diluted at 1:100

Western blot analysis of lysate from 293 cells, using CD276 Antibody.

Western Blot analysis of 293 cells using CD276 Polyclonal Antibody. Secondary antibody was diluted at 1:20000

 $Immun ohistochemical\ analysis\ of\ paraffin-embedded\ mouse-liver,\ antibody\ was\ diluted\ at\ 1:100$ 