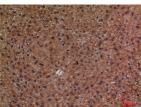

# Images

Immunohistochemical analysis of paraffin-embedded mouse-liver, antibody was diluted at 1:100

Immunohistochemical analysis of paraffin-embedded human-liver, antibody was diluted at 1:100

Western blot analysis of lysate from 293 cells, using CD276 Antibody.

 $Immun ohistochemical\ analysis\ of\ paraffin-embedded\ human-liver,\ antibody\ was\ diluted\ at\ 1:100$ 

Storage -20°C for one year

501 Changsheng S Rd, Nanhu Dist, Jiaxing, Zhejiang, China Tel: 86 21 31007137 | E-mail: save@bt-laboratory.com | www.bt-laboratory.com