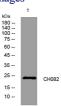

# Images

Western blot analysis of lysates from Jarkat cells, primary antibody was diluted at 1:1000, 4°C overnight