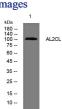

# **Images**

Western blot analysis of lysates from HuvEc cells, primary antibody was diluted at 1:1000, 4°C overnight