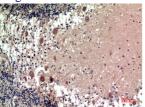

#### **Images**

 $Immun ohistochemical\ analysis\ of\ paraffin-embedded\ human-brain,\ antibody\ was\ diluted\ at\ 1:100$ 

Western blot analysis of HEPG2 823 293T AD293 HELA using SR-1D antibody. Antibody was diluted at 1:500. Secondary antibody was diluted at 1:20000