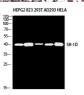

#### **Images**

 $Immun ohistochemical\ analysis\ of\ paraffin-embedded\ human-brain,\ antibody\ was\ diluted\ at\ 1:100$ 

Western blot analysis of HEPG2 823 293T AD293 HELA using SR-1D antibody. Antibody was diluted at 1:500. Secondary antibody was diluted at 1:20000