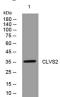

## Images

Western blot analysis of lysates from AD293 cells, primary antibody was diluted at 1:1000, 4°C overnight