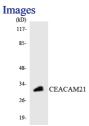

# Recommended Dilution

WB: 1: 500 - 1: 2000 ELISA: 1: 10000

Not yet tested in other applications.

Western blot analysis of the lysates from HT-29 cells using CEACAM21 antibody.