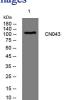

# Images

Western blot analysis of lysates from HpeG2 cells, primary antibody was diluted at 1:1000, 4°C overnight