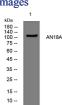

# Images

Western blot analysis of lysates from SH-SY5Y cells, primary antibody was diluted at 1:1000, 4°C overnight