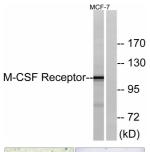

## Images

Western blot analysis of lysates from MCF7 cells, using M-CSF Receptor Antibody. The lane on the right is blocked with the synthesized peptide.

Immunohistochemistry analysis of paraffin-embedded human brain tissue, using M-CSF Receptor Antibody. The picture on the right is blocked with the synthesized peptide.