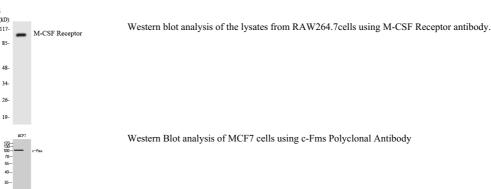

## Images

Western blot analysis of lysates from MCF7 cells, using M-CSF Receptor Antibody. The lane on the right is blocked with the synthesized peptide.

Immunohistochemistry analysis of paraffin-embedded human brain tissue, using M-CSF Receptor Antibody. The picture on the right is blocked with the synthesized peptide.