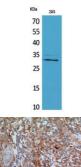

#### Images

Western blot analysis of lysate from 293 cells, using CGREF1 Antibody.

 $Immunohistochemical \ analysis \ of \ paraffin-embedded \ human-brain, \ antibody \ was \ diluted \ at \ 1:100$ 

Western Blot analysis of 293 cells using CGREF1 Polyclonal Antibody. Secondary antibody was diluted at 1:20000

Immunohistochemical analysis of paraffin-embedded human-brain, antibody was diluted at 1:100

Storage -20°C for one year

> 501 Changsheng S Rd, Nanhu Dist, Jiaxing, Zhejiang, China Tel: 86 21 31007137 | E-mail: save@bt-laboratory.com | www.bt-laboratory.com