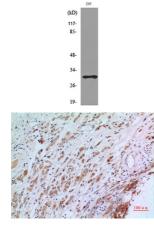

#### Images

Western blot analysis of lysate from 293 cells, using CGREF1 Antibody.

 $Immunohistochemical \ analysis \ of \ paraffin-embedded \ human-brain, \ antibody \ was \ diluted \ at \ 1:100$ 

Western Blot analysis of 293 cells using CGREF1 Polyclonal Antibody. Secondary antibody was diluted at 1:20000

Immunohistochemical analysis of paraffin-embedded human-brain, antibody was diluted at 1:100

Storage -20°C for one year

> 501 Changsheng S Rd, Nanhu Dist, Jiaxing, Zhejiang, China Tel: 86 21 31007137 | E-mail: save@bt-laboratory.com | www.bt-laboratory.com