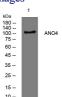

# Images

Western blot analysis of lysates from Hela cells, primary antibody was diluted at 1:1000, 4°C overnight