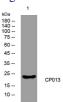

## Images

Western blot analysis of lysates from PC-12 cells, primary antibody was diluted at 1:1000, 4°C overnight