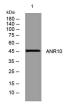

#### Images

Western blot analysis of lysates from DU145 cells, primary antibody was diluted at 1:1000, 4°C overnight

Storage -20°C for 1 year

> 501 Changsheng S Rd, Nanhu Dist, Jiaxing, Zhejiang, China Tel: 86 21 31007137 | E-mail: save@bt-laboratory.com | www.bt-laboratory.com