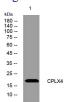

# Images

Western blot analysis of lysates from MCF-7 cells, primary antibody was diluted at 1:1000, 4°C overnight